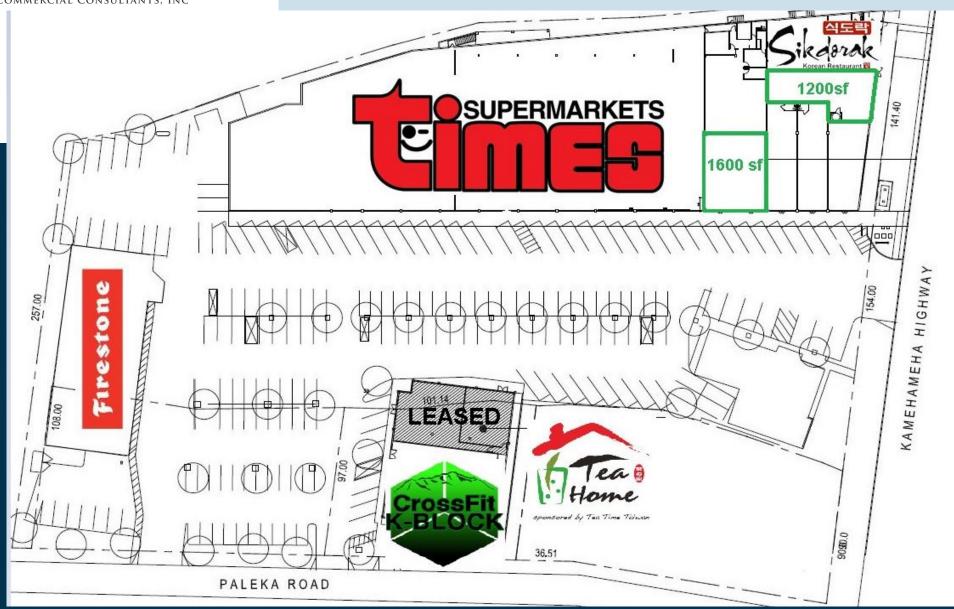

## **Property Description:**

- Times Supermarket anchored center with high visibility and excellent access from Kamehameha Highway.
- Co-tenants include Firestone, Sikdorak Korean BBQ, Tea Home, Quizno's, and CrossFit K-Block.
- Two spaces available: 1,200 sf 2,500 sf
- Base Rent: \$3.25 psf per month NNN
- CAM: \$1.18 psf per month