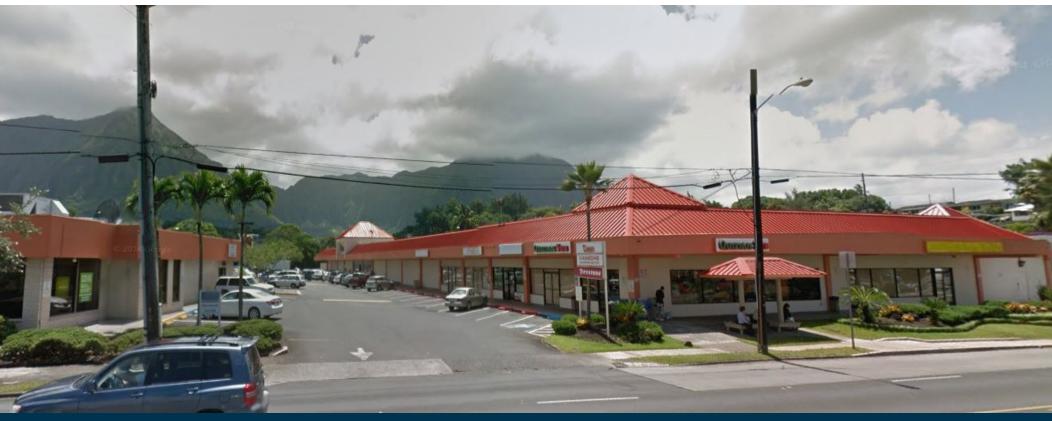

## **Property Description:**

- Times Supermarket anchored center with high visibility and excellent access from Kamehameha Highway.
- Co-tenants include Firestone, Sikdorak Korean BBQ, Tea Home, Quizno's, and CrossFit K-Block.
- Two spaces available: 1,200 sf 2,500 sf
- Base Rent: \$3.25 psf per month NNN
- CAM: \$1.18 psf per month